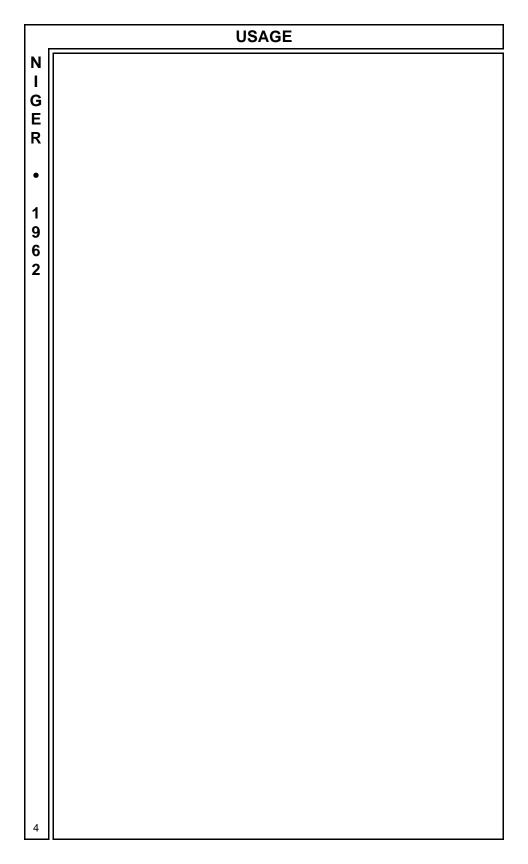

| USAGE                                                                                                             |                                                    |
|-------------------------------------------------------------------------------------------------------------------|----------------------------------------------------|
| NONSIEUR LE DIRECTEUR<br>DE LA MANUZACTURE 5.2.<br>B.P. 414<br>MATTES<br>(FRANCE)<br>CRANCE<br>(FRANCE)<br>MATTES | Cancel: NM-1: April 13, 1962<br>Notes:<br>Price: C |
| 1                                                                                                                 | Checklist:                                         |
| La Manufacture BB.<br>4 flan de la Bourse<br>B.P. UIH Jantes (France)<br>PAR AVION<br>BY AIR MALL                 | Cancel: ZN-1: June 10, 1963<br>Notes:<br>Price: C  |
| 2                                                                                                                 | Checklist:                                         |
|                                                                                                                   |                                                    |
|                                                                                                                   |                                                    |
|                                                                                                                   |                                                    |