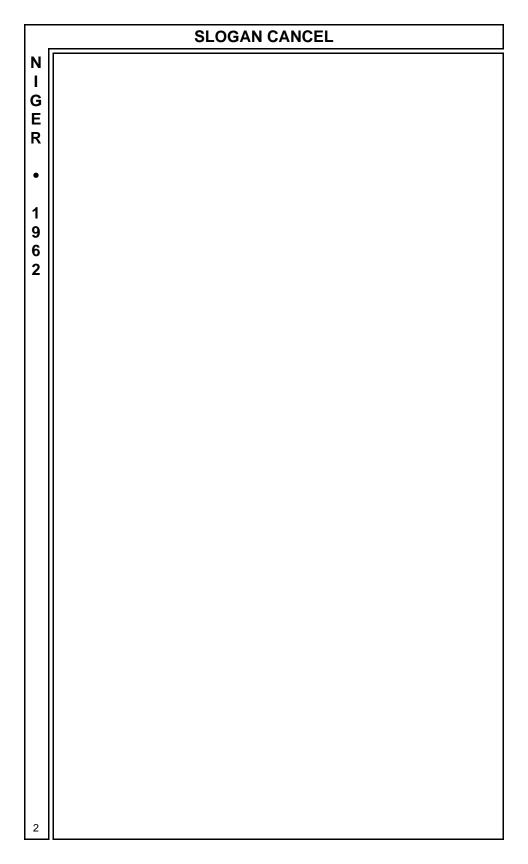

| SLOGAN CANCEL                                                                                                                                                                                                                                                   |                                |  |
|-----------------------------------------------------------------------------------------------------------------------------------------------------------------------------------------------------------------------------------------------------------------|--------------------------------|--|
| 1962<br>LE MONDE UNI<br>CONTRE<br>LE PALUDISME<br>Achetes le<br>TIMBRE POSTE SPECIAL<br>VIGER                                                                                                                                                                   | N<br>G<br>E<br>R               |  |
| Description: modified campaign emblem and text: THE WORLD UNITED / AGAINST / MALARIA / Better for the / "SPECIAL POSTAGE STAMP"   Size: 50½ x 24 mm slogan; 25 mm cds; 7 mm between   Usage: Earliest Reported: April 13, 1962   Latest Reported: April 1, 1963 | <sup>uy</sup> 1<br>9<br>6<br>2 |  |
| NM-1 Niamey R.P.                                                                                                                                                                                                                                                |                                |  |
| $\begin{bmatrix} 12 \\ 12 \\ 10 \\ 10 \\ 10 \\ 6 \\ 19 \\ 6 \\ 19 \\ 6 \\ 19 \\ 6 \\ 19 \\ 6 \\ 19 \\ 6 \\ 19 \\ 6 \\ 19 \\ 6 \\ 19 \\ 6 \\ 19 \\ 6 \\ 19 \\ 6 \\ 19 \\ 6 \\ 10 \\ 10 \\ 10 \\ 10 \\ 10 \\ 10 \\ 10 $                                           |                                |  |
| ZN-1 Zinder                                                                                                                                                                                                                                                     |                                |  |
|                                                                                                                                                                                                                                                                 |                                |  |
|                                                                                                                                                                                                                                                                 |                                |  |
|                                                                                                                                                                                                                                                                 | 1                              |  |